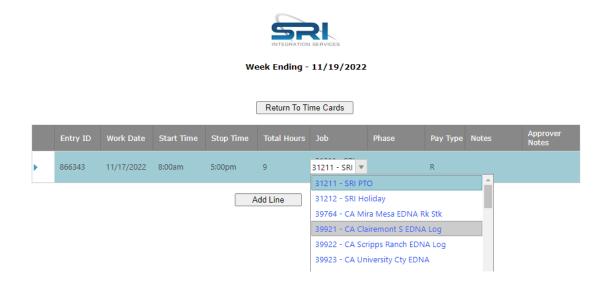

Move into the Job column and the Total Hours column will auto calculate. You can then type in the Job Number or click any Job from the drop down list.

Move into the Phase column and type the Phase Number or click the drop down and select from any Phase from the drop down list

Week Ending - 11/19/2022

|   |          |            |            |           | Return To Ti | me Cards                               |                                                     |               |         |                   |
|---|----------|------------|------------|-----------|--------------|----------------------------------------|-----------------------------------------------------|---------------|---------|-------------------|
|   | Entry ID | Work Date  | Start Time | Stop Time | Total Hours  | Job                                    | Phase                                               | Рау Туре      | Notes   | Approver<br>Notes |
| • | 866343   | 11/17/2022 | 8:00am     | 5:00pm    | 9            | 39921 - CA<br>Clairemont S<br>EDNA Log | 100 - Quotir ▼<br>100 - Quoting                     |               | y 🛕     |                   |
|   |          |            |            | A         | dd Line      | Remove Line                            | 200 - Engineer                                      | ing - Site Sເ | · · · · |                   |
|   |          |            |            |           |              |                                        | 210 - Engineer<br>220 - Engineer<br>300 - Mobilizat | ing-Docum     |         |                   |