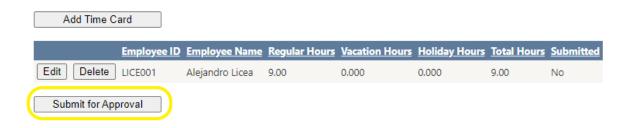

| Рау Туре | Notes          | Approver<br>Notes |  |  |
| Þ | 866343               | 11/17/2022 | 8:00am     | 5:00pm    | 9           | 39921 - CA<br>Clairemont S<br>EDNA Log | 300 -<br>Mobilization<br>- In | R        | d an extra hou |                   |  |  |
|   |                      |            |            | A         | dd Line     | Remove Line                            |                               |          |                |                   |  |  |

You can then click the Add Line button to add an additional line. You can edit any existing line by clicking into the row and column you want to change and making the adjustments. To delete an existing line click the line and click the Remove Line button

To submit the Time for Approval click the Submit for Approval button



## Adding Editing and Submitting Expenses:

Click the Expenses button in the Navigation menu to add, view, edit and submit expenses



Select the Job Number, the Phase, the Work Date and the Expense Type. Optionally you can enter Notes.

| Job: Phase: 💌                                                            |             |
|--------------------------------------------------------------------------|-------------|
| Work Date:                                                               |             |
| Expense Type: 🖌 Amount: 0.00                                             |             |
| Notes:                                                                   |             |
| Attachment: Choose File No file chosen                                   | Upload File |
| Add Edit Del